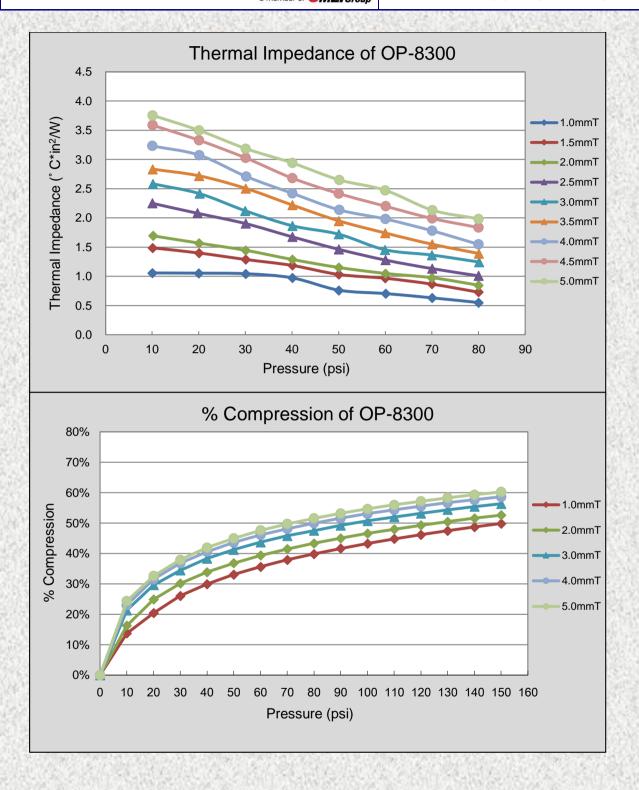

OP-8300 is electrically non-conductive and naturally tacky. Additional adhesive is generally not required.

| Properties                                              | OP-8300 Series                                           | Test Method                                                                                                                                                                                                                                                                                                                                                                                                                                                                                                                                                                                                                                                                                                                                                                                                                                                                                                                                                                                                                                                                                                                                                                                                                                                                                                                                                                                                                                                                                                                                                                                                                                                                                                                                                                                                                                                                                                                                                                                                                                                                                                                 |
|---------------------------------------------------------|----------------------------------------------------------|-----------------------------------------------------------------------------------------------------------------------------------------------------------------------------------------------------------------------------------------------------------------------------------------------------------------------------------------------------------------------------------------------------------------------------------------------------------------------------------------------------------------------------------------------------------------------------------------------------------------------------------------------------------------------------------------------------------------------------------------------------------------------------------------------------------------------------------------------------------------------------------------------------------------------------------------------------------------------------------------------------------------------------------------------------------------------------------------------------------------------------------------------------------------------------------------------------------------------------------------------------------------------------------------------------------------------------------------------------------------------------------------------------------------------------------------------------------------------------------------------------------------------------------------------------------------------------------------------------------------------------------------------------------------------------------------------------------------------------------------------------------------------------------------------------------------------------------------------------------------------------------------------------------------------------------------------------------------------------------------------------------------------------------------------------------------------------------------------------------------------------|
| Construction & Composition                              | Soft silicone elastomer                                  | $\pm 100$                                                                                                                                                                                                                                                                                                                                                                                                                                                                                                                                                                                                                                                                                                                                                                                                                                                                                                                                                                                                                                                                                                                                                                                                                                                                                                                                                                                                                                                                                                                                                                                                                                                                                                                                                                                                                                                                                                                                                                                                                                                                                                                   |
| Color                                                   | Blue                                                     | Visual                                                                                                                                                                                                                                                                                                                                                                                                                                                                                                                                                                                                                                                                                                                                                                                                                                                                                                                                                                                                                                                                                                                                                                                                                                                                                                                                                                                                                                                                                                                                                                                                                                                                                                                                                                                                                                                                                                                                                                                                                                                                                                                      |
| Thickness Range /inch (mm)                              | 0.01"~0.40" (0.254~10.16)<br>in 0.01" (0.254) increments | <u> </u>                                                                                                                                                                                                                                                                                                                                                                                                                                                                                                                                                                                                                                                                                                                                                                                                                                                                                                                                                                                                                                                                                                                                                                                                                                                                                                                                                                                                                                                                                                                                                                                                                                                                                                                                                                                                                                                                                                                                                                                                                                                                                                                    |
| Standard Sheet Size                                     | 12" x 16"                                                | -                                                                                                                                                                                                                                                                                                                                                                                                                                                                                                                                                                                                                                                                                                                                                                                                                                                                                                                                                                                                                                                                                                                                                                                                                                                                                                                                                                                                                                                                                                                                                                                                                                                                                                                                                                                                                                                                                                                                                                                                                                                                                                                           |
| Density /g.cm <sup>-3</sup>                             | 1.8                                                      | -                                                                                                                                                                                                                                                                                                                                                                                                                                                                                                                                                                                                                                                                                                                                                                                                                                                                                                                                                                                                                                                                                                                                                                                                                                                                                                                                                                                                                                                                                                                                                                                                                                                                                                                                                                                                                                                                                                                                                                                                                                                                                                                           |
| Hardness /Shore 00                                      | 25                                                       | ASTM D2240                                                                                                                                                                                                                                                                                                                                                                                                                                                                                                                                                                                                                                                                                                                                                                                                                                                                                                                                                                                                                                                                                                                                                                                                                                                                                                                                                                                                                                                                                                                                                                                                                                                                                                                                                                                                                                                                                                                                                                                                                                                                                                                  |
| UL Flammability Rating                                  | UL94 V0                                                  | E310786                                                                                                                                                                                                                                                                                                                                                                                                                                                                                                                                                                                                                                                                                                                                                                                                                                                                                                                                                                                                                                                                                                                                                                                                                                                                                                                                                                                                                                                                                                                                                                                                                                                                                                                                                                                                                                                                                                                                                                                                                                                                                                                     |
| Temperature Range /°C                                   | <b>-40~200</b> ℃                                         | = - (k) + |
| Thermal Conductivity W.m <sup>-1</sup> .K <sup>-1</sup> | 1.5                                                      | ASTM D5470<br>(modified)                                                                                                                                                                                                                                                                                                                                                                                                                                                                                                                                                                                                                                                                                                                                                                                                                                                                                                                                                                                                                                                                                                                                                                                                                                                                                                                                                                                                                                                                                                                                                                                                                                                                                                                                                                                                                                                                                                                                                                                                                                                                                                    |
| Breakdown Voltage /V                                    | >5000                                                    | ASTM D149                                                                                                                                                                                                                                                                                                                                                                                                                                                                                                                                                                                                                                                                                                                                                                                                                                                                                                                                                                                                                                                                                                                                                                                                                                                                                                                                                                                                                                                                                                                                                                                                                                                                                                                                                                                                                                                                                                                                                                                                                                                                                                                   |
| Shelf Life /Months                                      | 24                                                       | -                                                                                                                                                                                                                                                                                                                                                                                                                                                                                                                                                                                                                                                                                                                                                                                                                                                                                                                                                                                                                                                                                                                                                                                                                                                                                                                                                                                                                                                                                                                                                                                                                                                                                                                                                                                                                                                                                                                                                                                                                                                                                                                           |
| Please contact                                          | us for other special require                             | ements                                                                                                                                                                                                                                                                                                                                                                                                                                                                                                                                                                                                                                                                                                                                                                                                                                                                                                                                                                                                                                                                                                                                                                                                                                                                                                                                                                                                                                                                                                                                                                                                                                                                                                                                                                                                                                                                                                                                                                                                                                                                                                                      |