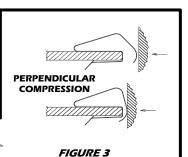

ISO9001 Quality System Certified

9 Emery Avenue • Randolph, NJ 07869

0.13

0.07

0.09

**Product Highlight:** 

Clip-On Series P/N: 099-440-07-20

The unique design of this part provides a lead for ease of mounting (see figure 2) and can be installed into two different types of applications. It can be used to clip onto one surface and make contact with a mating surface that is perpendicular to the mounting surface (see