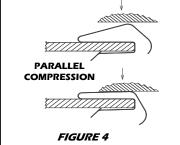

ISO9001 Quality System Certified

9 Emery Avenue • Randolph, NJ 07869

0.13

0.07

0.09

**Product Highlight:** 

Clip-On Series P/N: 099-440-07-20

The unique design of this part provides a lead for ease of mounting (see figure 2) and can be installed into two different types of applications. It can be used to clip onto one surface and make contact with a mating surface that is perpendicular to the mounting surface (see