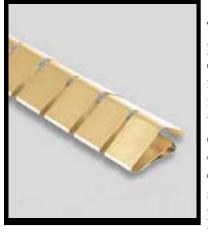

ISO9001 Quality System Certified

9 Emery Avenue • Randolph, NJ 07869

0.13

0.07

0.09

**Product Highlight:** 

Clip-On Series P/N: 099-440-07-20

The unique design of this part provides a lead for ease of mounting (see figure 2) and can be installed into two different types of applications. It can be used to clip onto one surface and make contact with a mating surface that is perpendicular to the mounting surface (see

This part provides a substantial dynamic range and requires minimal compression force in either direction (see figure 1).

FREE POSITION

MOUNTING METHOD

MOUNTED POSITION

FIGURE 2

FIGURE 1

0.31

Retaining lances are provided to ensure secure mounting and integrity of desired position.