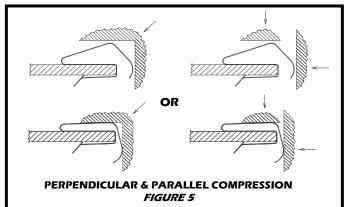

ISO9001 Quality System Certified

9 Emery Avenue • Randolph, NJ 07869

0.13

0.07

0.09

**Product Highlight:** 

Clip-On Series P/N: 099-440-07-20

The unique design of this part provides a lead for ease of mounting (see figure 2) and can be installed into two different types of applications. It can be used to clip onto one surface and make contact with a mating surface that is perpendicular to the mounting surface (see