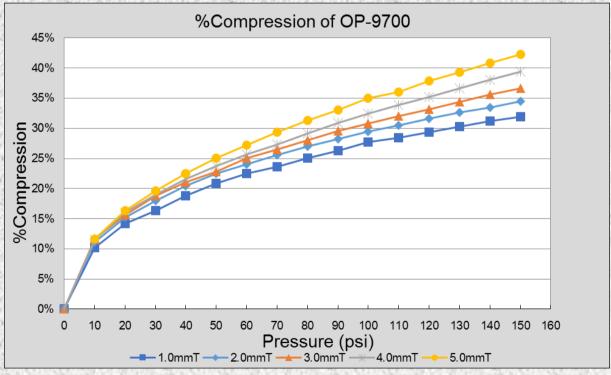

# **Optional Configurations**

• Can be die-cut into other dimensions

The proprietary metal filler formula of OP-9700 offers superior thermal performance with moderate compressibility.

This thermally conductive gap filler is RoHS and halogen-free compliant. It is suitable for applications where high thermal performance and stringent control of hazardous constituents are required.