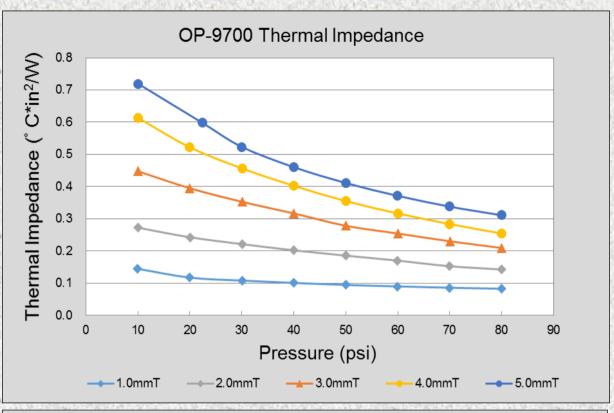

# **Optional Configurations**

• Can be die-cut into other dimensions

The proprietary metal filler formula of OP-9700 offers superior thermal performance with moderate compressibility.

This thermally conductive gap filler is RoHS and halogen-free compliant. It is suitable for applications where high thermal performance and stringent control of hazardous constituents are required.